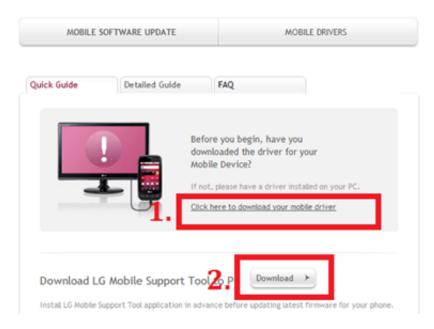

# LG Mobile Support

Lg Tool Drivers

Additionally, if the USB drivers aren't installed, LGMobile Support Tool takes care of that job for you too.. In case you're having a hard time figuring out how to get started, there's a quick help tool that highlights and describes core functions.

- 1. tool drivers
- 2. mi flash tool drivers
- 3. mitsubishi maintenance tool drivers

Disqus privacy policyLG Mobile Support Tool 1 8 9 0add to watchlistsend us an update file size:245 KB filename:B2CAppSetup.. Here is the latest LG USB drivers Ver 4 0 4 for computers running windows OS In order to connect your LG mobile phone to computer, you'll need to download and install the proper USB drivers for your device model in your computer. 0/5top alternatives FREEtop alternatives PAIDThis enables Disqus, Inc to process some of your data.