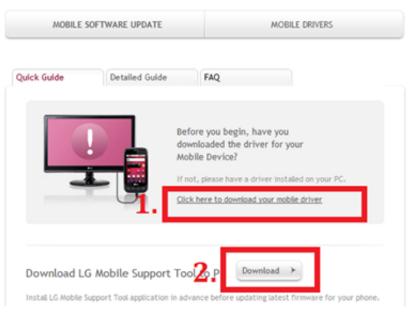

# LG Mobile Support

Lg Tool Drivers

Additionally, if the USB drivers aren't installed, LGMobile Support Tool takes care of that job for you too.. In case you're having a hard time figuring out how to get started, there's a quick help tool that highlights and describes core functions.

- 1. tool drivers
- 2. mi flash tool drivers
- 3. mitsubishi maintenance tool drivers

Disqus privacy policyLG Mobile Support Tool 1 8 9 0add to watchlistsend us an update file size:245 KB filename:B2CAppSetup.. Here is the latest LG USB drivers Ver 4 0 4 for computers running windows OS In order to connect your LG mobile phone to computer, you'll need to download and install the proper USB drivers for your device model in your computer. 0/5top alternatives FREEtop alternatives PAIDThis enables Disqus, Inc to process some of your data.